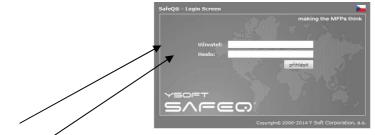

| ob      | http://www.lf.upol.cz/skupiny/zamestna |
|---------|----------------------------------------|
| lser    |                                        |
| assword |                                        |

<u>"Login"</u> is the number of your ISIC card (digits only without space) <u>"Password"</u> (Heslo) is your newly created password for printing at <u>http://smartq.upol.cz</u>

6. Go to the copy area with three copiers/printers equipped with the SafeQ terminal.