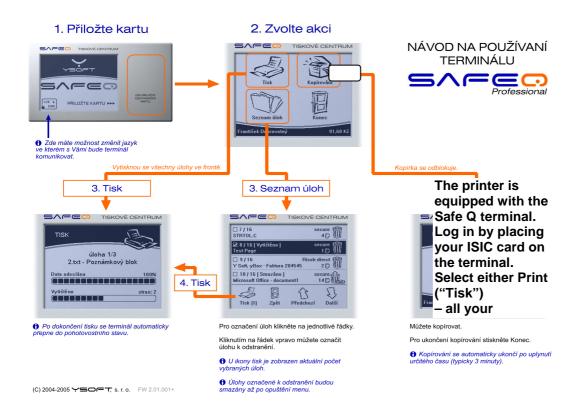

## 7. Place your pre-charged ISIC card on the terminal and select <u>"PRINT"</u> or "TASK LIST":

8. All the documents sent to the "waiting list" are automatically deleted after 24 hours.

9. Pricing : see the Price List.

## 10. For COLOR printing - select COLOR printer!

- PC start printing your documents in the usual way "File/Print" ("Soubor/Tisk") but select <u>COLOR printer</u> on the Menu
- copying area use COLOR printer/copier XEROX WorkCentre7524