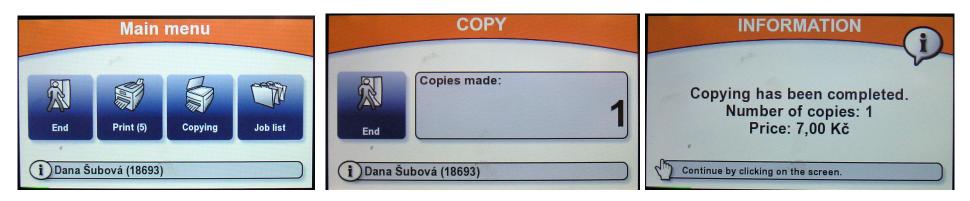

Change language

5. Choose <u>"COPYING"</u> to copy:

6. On color copier <u>Xerox WorkCentre 7524 select</u>:

## <u>COLOR MODE BUTTON FOR COLOR COPYING</u> = price: 7 Kč per page A4

## **BLACK&WHITE BUTTON FOR BLACK&WHITE COPYING** = price: 1,20 Kč per page A4

7. <u>Reminder</u>: Remember to logout - icon <u>"END"</u> ("Konec") !

At <u>http://smartq.upol.cz/</u> you can also monitor your account history and current credit.