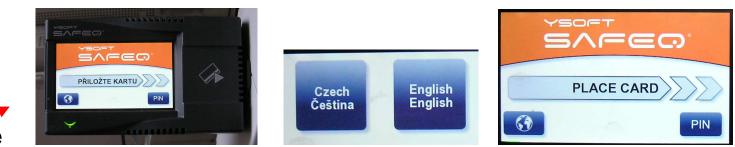

## The SafeQ (SmartQ) - Electronic System for Self-Service Network Copying

- 1. Payments for copying/printing are made by using pre-charged ISIC cards.
- 2. The cards can be pre-charged in Medical Library, 8 a.m. 3.30 p.m.
- 3. Printer/copier B&W+Color is located in the copying area (groundfloor of the old building) with non-stop access. Two printers/copiers for black/white copying are in Medical Library.
- 4. Copiers are equipped with the SafeQ terminal. Kindly log in by placing a pre-charged ISIC card.

Change language

5. Choose <u>"COPYING"</u> to copy:

6. On color copier <u>Xerox WorkCentre 7524 select</u>: