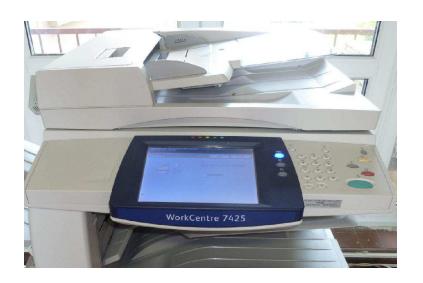

Change language

5. Choose <u>"COPYING"</u> to copy:

6. On color copier <u>Xerox WorkCentre 7524 select</u>:

## <u>COLOR MODE BUTTON FOR COLOR COPYING</u> = price: 7 Kč per page A4